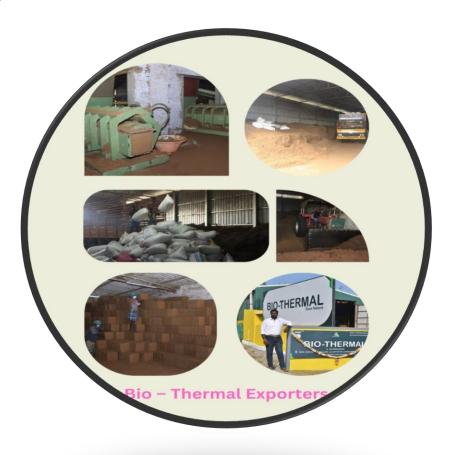

# Photo:

# Mr. Dinesh Kumar, (Chairman of Bio-Thermal Pvt. Ltd).

The company has been established as a Proprietorship firm in the year 2014, we "Bio Thermal" are a leading Manufacturer and Exporter of a wide range Coconut Husk Chips, Cocopeat Block, Coir Fiber, Coir Pith, Coir Pith Block Etc...

Manufacturing and Export process of Coco peat. Coco peat gardening is also used as a soil amendment Home gardening enthusiasts see coco peat as a sustainable alternative to soil. Hydroponic plants grown in coco peat grow fifty per cent faster than they would in soil. It also eliminates the need for fertilizers, herbicides and pesticides as peat itself carries ample nutrients.