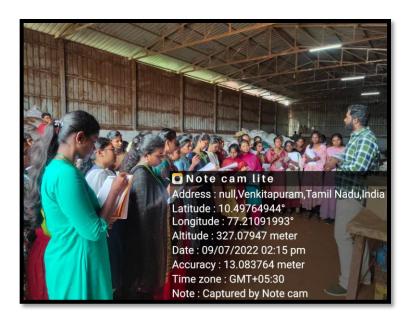

BA CA Department <gvgbbaca@gvgvc.ac.in>

## Permission for Industrial visit

2 messages

BBA CA Department <gvgbbaca@gvgvc.ac.in>

To: Biothermalexport@gmail.com

Mon, Sep 5, 2022 at 3:18 AM

Good afternoon Sir,

As a part of our curriculum we are in need of giving practical exposure to our Management students. So we humbly request you to provide permission to visit your company.

Name of the Department: BBA(CA)

Total Number of Students: 63

Number of Faculties :05

Visiting Date :07.09.2022

Timing: 11:00 Am

With Regards,

Department of BBA (CA),

Sri GVG Visalakshi College for Women,

Udumalpet.

**biothermal export** <br/>
biothermalexport@gmail.com>
To: BBA CA Department <gvgbbaca@gvgvc.ac.in>

Mon, Sep 5, 2022 at 3:20 AM

Approved.

[Quoted text hidden]

### Circular



# Photo:





## **Report:**



# **Company Details:**

# Mr. Dinesh Kumar, (Chairman of Bio-Thermal Pvt. Ltd).

The company has been established as a Proprietorship firm in the year 2014, we "Bio Thermal" are a leading Manufacturer and Exporter of a wide range Coconut Husk Chips, Cocopeat Block, Coir Fiber, Coir Pith, Coir Pith Block Etc...

Manufacturing and Export process of Coco peat. Coco peat gardening is also used as a soil amendment Home gardening enthusiasts see coco peat as a sustainable alternative to soil. Hydroponic plants grown in coco peat grow fifty per cent faster than they would in soil. It also eliminates the need for fertilizers, herbicides and pesticides as peat itself carries ample nutrients.



### **Industrial Feedback:**



# 28/B1C, Venkitapuram Village, Jallipatti, Udumalpet