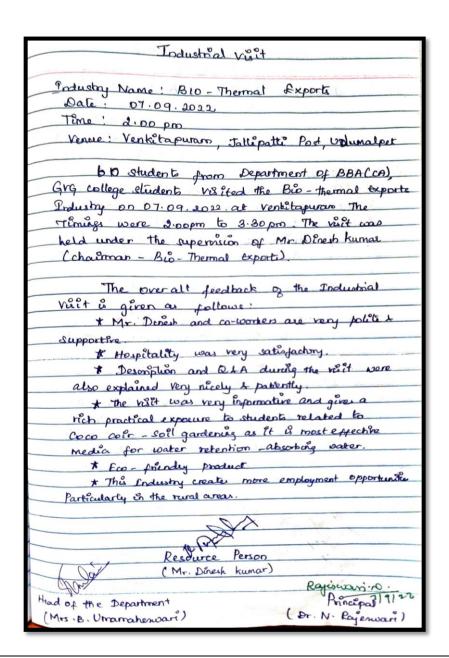

## **Bio – Thermal Exporters**

# Mr. Dinesh Kumar, (Chairman of Bio-Thermal Pvt. Ltd).

The company has been established as a Proprietorship firm in the year 2014, we "Bio Thermal" are a leading Manufacturer and Exporter of a wide range Coconut Husk Chips, Cocopeat Block, Coir Fiber, Coir Pith, Coir Pith Block Etc...

Manufacturing and Export process of Coco peat. Coco peat gardening is also used as a soil amendment Home gardening enthusiasts see coco peat as a sustainable alternative to soil. Hydroponic plants grown in coco peat grow fifty per cent faster than they would in soil. It also eliminates the need for fertilizers, herbicides and pesticides as peat itself carries ample nutrients.

### **Industrial Feedback:**

As a practical exposure for the students around 61 students and 5 faculty member of BBA(CA) department of Sri G.V.G Visalakshi college for women,udumalpet visited our concern named Bio-Thermal Exports on 07/09/2022. They had been provided with the details of productions of Coco peat and it's export procedures. The students enthusiastically participated in the interaction and gathered information.